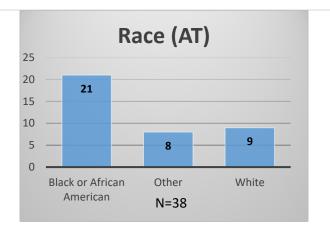

<sup>\*</sup>Age, Gender and Race for Criminal Court population (N=2) is not represented in this report.

Data sources: cFive Supervisor – Probation Population and RMIS – JTDC Population