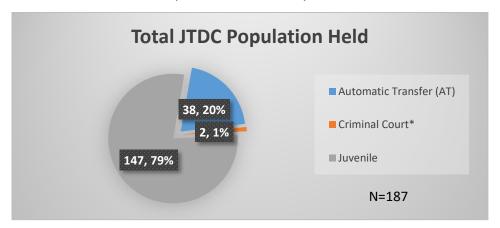

## Daily Data Dashboard – November 18, 2022 Demographics for JTDC Population Friday Morning Midnight Count

Total # of probation Involved youth<sup>1</sup>: 1,021

<sup>&</sup>lt;sup>1</sup> Probation Active: Any youth who is pending sentencing with an active social history, has been formally placed on probation or supervision with Cook County Juvenile Probation on the date of the report.

<sup>\*</sup>Age, Gender and Race for Criminal Court population (N=2) is not represented in this report.

Data sources: cFive Supervisor – Probation Population and RMIS – JTDC Population