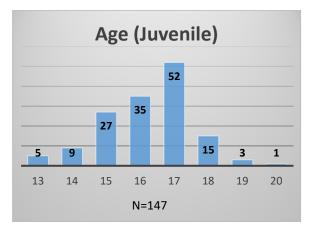

## Daily Data Dashboard – November 18, 2022 Demographics for JTDC Population Friday Morning Midnight Count

Total # of probation Involved youth<sup>1</sup>: 1,021











<sup>&</sup>lt;sup>1</sup> Probation Active: Any youth who is pending sentencing with an active social history, has been formally placed on probation or supervision with Cook County Juvenile Probation on the date of the report.

<sup>\*</sup>Age, Gender and Race for Criminal Court population (N=2) is not represented in this report.

Data sources: cFive Supervisor – Probation Population and RMIS – JTDC Population

## Daily Data Dashboard – November 18, 2022 Demographics for JTDC Population Friday Morning Midnight Count