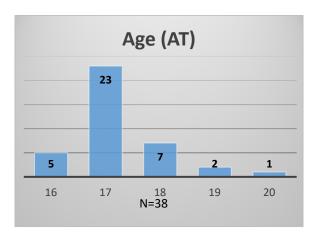

## Daily Data Dashboard – November 18, 2022 Demographics for JTDC Population Friday Morning Midnight Count

Total # of probation Involved youth<sup>1</sup>: 1,021











<sup>&</sup>lt;sup>1</sup> Probation Active: Any youth who is pending sentencing with an active social history, has been formally placed on probation or supervision with Cook County Juvenile Probation on the date of the report.

<sup>\*</sup>Age, Gender and Race for Criminal Court population (N=2) is not represented in this report.

Data sources: cFive Supervisor – Probation Population and RMIS – JTDC Population

## Daily Data Dashboard – November 18, 2022 Demographics for JTDC Population Friday Morning Midnight Count