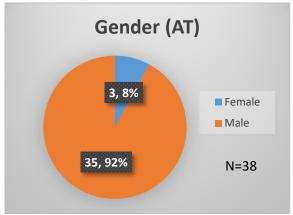

<sup>\*</sup>Age, Gender and Race for Criminal Court population (N=2) is not represented in this report.

Data sources: cFive Supervisor – Probation Population and RMIS – JTDC Population