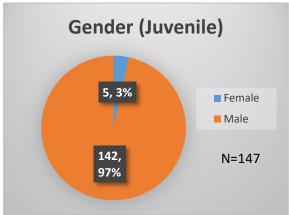

## Daily Data Dashboard – November 18, 2022 Demographics for JTDC Population Friday Morning Midnight Count

Total # of probation Involved youth<sup>1</sup>: 1,021











<sup>&</sup>lt;sup>1</sup> Probation Active: Any youth who is pending sentencing with an active social history, has been formally placed on probation or supervision with Cook County Juvenile Probation on the date of the report.

<sup>\*</sup>Age, Gender and Race for Criminal Court population (N=2) is not represented in this report.

Data sources: cFive Supervisor – Probation Population and RMIS – JTDC Population

## Daily Data Dashboard – November 18, 2022 Demographics for JTDC Population Friday Morning Midnight Count