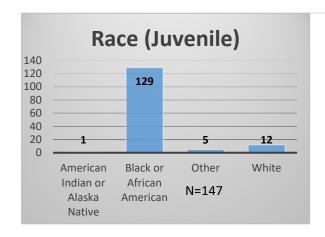

## Daily Data Dashboard – November 18, 2022 Demographics for JTDC Population Friday Morning Midnight Count

Total # of probation Involved youth<sup>1</sup>: 1,021

<sup>&</sup>lt;sup>1</sup> Probation Active: Any youth who is pending sentencing with an active social history, has been formally placed on probation or supervision with Cook County Juvenile Probation on the date of the report.